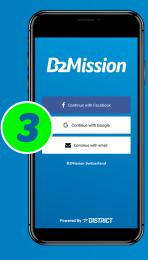

Select "B2Mission – Switzerland" to join your team.

Create a user account via one of the options.

Check your smartphone settings to be able to use the app properly.

Enter your activation code. This will automatically assign you to your team. Change your settings under "More". You can also link your sports watch or smartwatch. Update your profile with your name, gender and if desired picture. Check under "Team" who from your company is participating & use the chat to communicate with them.