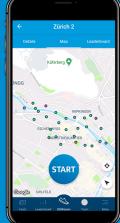

### CHALLENGES Running, walking

In 21 cities in Switzerland, you can take part in different Challenges. Each Challenge consists of 30 GPS Checkpoints, which are displayed in the B2Mission app.

Open the B2Mission app, choose the Challenge you want to tackle or press the start button, than "Challenge" and choose a Challenge.

Start by heading to the region of your Challenge and clicking on the start button.

#### are automatically included in the ranking.

Activities can also be recorded with other devices (e.g. sports watches) and synchronised with the B2Mission app.

Collect points by passing by as many of the set Checkpoints as possible within 60 minutes or by completing small tasks on the spot. Clever route planning pays off, because the number of points you get differs between Checkpoints.