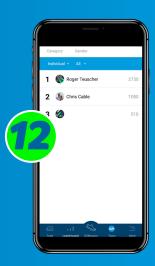

Collect points in the Challenges by foot or during your Run/Walk/Bike activities.

Be active and compete with colleagues and other B2Mission participants.

Share your activities in your feed.

Check the leaderboards to see where you and your company are ranked.