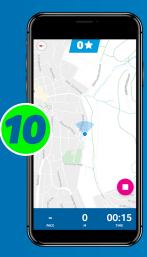

#### are automatically included in the ranking.

Activities can also be recorded with other devices (e.g. sports watches) and synchronised with the B2Mission app.

Collect points by passing by as many of the set Checkpoints as possible within 60 minutes or by completing small tasks on the spot. Clever route planning pays off, because the number of points you get differs between Checkpoints.

A Challenge ends automatically when the time limit of 60 minutes is reached or can be ended by pressing the stop button.

Each participant can complete a maximum of four Challenges, after which the Challenge mode is no longer available in the app. In addition to the checkpoints, the distance covered within the challenge also increases the points account. Each kilometre covered gives 300 points.