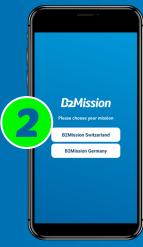

Select "B2Mission – Switzerland" to join your team.

Create a user account via one of the options.

Check your smartphone settings to be able to use the app properly.

Enter your activation code. This will automatically assign you to your team. Change your settings under "More". You can also link your sports watch or smartwatch. Update your profile with your name, gender and if desired picture. Check under "Team" who from your company is participating & use the chat to communicate with them.