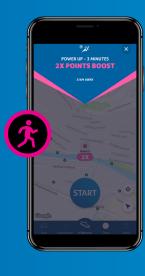

### **CHECKPOINT**

The easiest type of our checkpoints are those that you just have to pass by. Run to the checkpoint and collect 100 points.

BOOST

This checkpoint gives you superpowers: All the points you collect in the next three minutes are doubled.