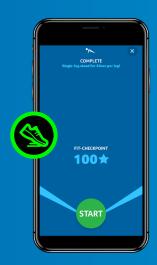

### **FIT-CHECKPOINT**

Light physical exercises will replenish your training here. If you manage the given repetitions or duration, you will receive 200 points.