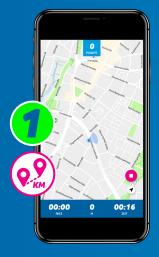

#### **RUN / WALK / BIKE** Running, walking, hiking, riding a bike

Open the B2Mission app, press the start button & select the button "Run/Walk" or "Bike".

Complete the desired distance by foot or by bike – no matter where, how long or how often.

As soon as you finished your activity, press the stop button to terminate the recording.

For every kilometre covered by foot, 300 points are awarded. Each kilometre travelled by bike earns 100 points. The points

#### are automatically included in the ranking.

Activities can also be recorded with other devices (e.g. sports watches) and synchronised with the B2Mission app.

Collect points by passing by as many of the set Checkpoints as possible within 60 minutes or by completing small tasks on the spot. Clever route planning pays off, because the number of points you get differs between Checkpoints.