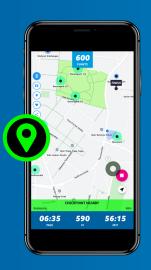

### CHALLENGES Running, walking

In 21 cities in Switzerland, you can take part in different Challenges. Each Challenge consists of 30 GPS Checkpoints, which are displayed in the B2Mission app.

Open the B2Mission app, choose the Challenge you want to tackle or press the start button, than "Challenge" and choose a Challenge.

#### are automatically included in the ranking.

Activities can also be recorded with other devices (e.g. sports watches) and synchronised with the B2Mission app.

Collect points by passing by as many of the set Checkpoints as possible within 60 minutes or by completing small tasks on the spot. Clever route planning pays off, because the number of points you get differs between Checkpoints.