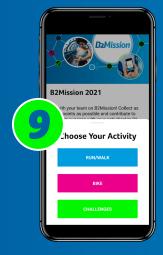

#### **RUN / WALK / BIKE** Running, walking, hiking, riding a bike

Open the B2Mission app, press the start button & select the button "Run/Walk" or "Bike".

Complete the desired distance by foot or by bike – no matter where, how long or how often.

### CHALLENGES Running, walking

In 21 cities in Switzerland, you can take part in different Challenges. Each Challenge consists of 30 GPS Checkpoints, which are displayed in the B2Mission app.

Open the B2Mission app, choose the Challenge you want to tackle or press the start button, than "Challenge" and choose a Challenge.