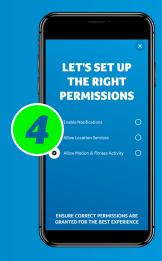

Select "B2Mission – Switzerland" to join your team.

Create a user account via one of the options.

Check your smartphone settings to be able to use the app properly.

Enter your activation code. This will automatically assign you to your team. Change your settings under "More". You can also link your sports watch or smartwatch. Update your profile with your name, gender and if desired picture. Check under "Team" who from your company is participating & use the chat to communicate with them.