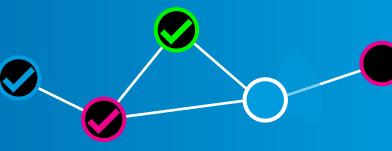

# THE CHECKPOINTS

**IN THE CHALLENGE** 

 $\bigcirc$ 

### **CHECKPOINT**

The easiest type of our checkpoints are those that you just have to pass by. Run to the checkpoint and collect 100 points.

BOOST

This checkpoint gives you superpowers: All the points you collect in the next three minutes are doubled.

Your attentive eye is required: Answer a question about your surroundings! Look around carefully and get 300 points.

### **FIT-CHECKPOINT**

Light physical exercises will replenish your training here. If you manage the given repetitions or duration, you will receive 200 points.

### **POP-UP**

You will discover this checkpoint during your Challenge. It is triggered by another checkpoint. Run there quickly and get 200 points.