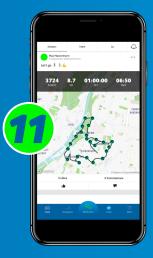

### CHALLENGES Running, walking

In 21 cities in Switzerland, you can take part in different Challenges. Each Challenge consists of 30 GPS Checkpoints, which are displayed in the B2Mission app.

Open the B2Mission app, choose the Challenge you want to tackle or press the start button, than "Challenge" and choose a Challenge.

Start by heading to the region of your Challenge and clicking on the start button.

#### are automatically included in the ranking.

Activities can also be recorded with other devices (e.g. sports watches) and synchronised with the B2Mission app.

Collect points by passing by as many of the set Checkpoints as possible within 60 minutes or by completing small tasks on the spot. Clever route planning pays off, because the number of points you get differs between Checkpoints.

A Challenge ends automatically when the time limit of 60 minutes is reached or can be ended by pressing the stop button.

Each participant can complete a maximum of four Challenges, after which the Challenge mode is no longer available in the app. In addition to the checkpoints, the distance covered within the challenge also increases the points account. Each kilometre covered gives 300 points.