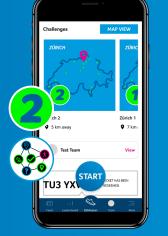

### CHALLENGES Running, walking

In 21 cities in Switzerland, you can take part in different Challenges. Each Challenge consists of 30 GPS Checkpoints, which are displayed in the B2Mission app.

Open the B2Mission app, choose the Challenge you want to tackle or press the start button, than "Challenge" and choose a Challenge.

Start by heading to the region of your Challenge and clicking on the start button.

A Challenge ends automatically when the time limit of 60 minutes is reached or can be ended by pressing the stop button.

Each participant can complete a maximum of four Challenges, after which the Challenge mode is no longer available in the app. In addition to the checkpoints, the distance covered within the challenge also increases the points account. Each kilometre covered gives 300 points.