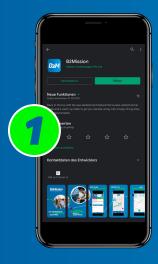

WITH THE B2MISSION APP, YOU CAN REDISCOVER YOUR CITY AND ADD VARIETY TO YOUR ACTIVITIES. COLLECT AS MANY POINTS AS POSSIBLE BY FOOT OR BY BIKE AND CONTRIBUTE TO THE TEAM'S SUCCESS.

Download the B2Mission app in the App Store oder Google Play Store.