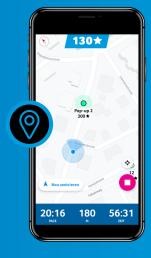

### CHALLENGES Running, walking

In 21 cities in Switzerland, you can take part in different Challenges. Each Challenge consists of 30 GPS Checkpoints, which are displayed in the B2Mission app.

Open the B2Mission app, choose the Challenge you want to tackle or press the start button, than "Challenge" and choose a Challenge.

#### are automatically included in the ranking.

Activities can also be recorded with other devices (e.g. sports watches) and synchronised with the B2Mission app.

Collect points by passing by as many of the set Checkpoints as possible within 60 minutes or by completing small tasks on the spot. Clever route planning pays off, because the number of points you get differs between Checkpoints.