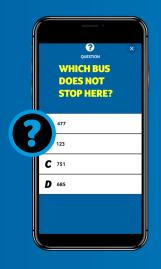

Your attentive eye is required: Answer a question about your surroundings! Look around carefully and get 300 points.