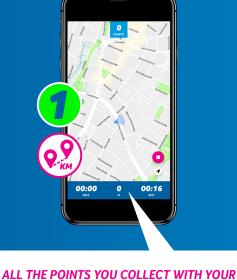

awarded. Each kilometre travelled by bike earns

"RUN/WALK" AND "BIKE" ACTIVITIES IN THE **ENTIRE B2MISSION PERIOD.** 

For every kilometre covered by foot, 300 points are 100 points.

The points from your 4 Challenges attempts Each participant can complete a maximum of four Challenges, after which the Challenge mode is no longer available in the app. It does not matter whether the same Challenge is completed four times or whether different Challenges are completed. In addition to the checkpoints, the distance covered within the challenge also increases the points account. Each kilometre covered gives 300 points.