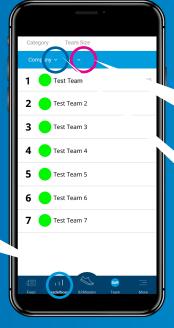

## "COMPANY" CATEGORY

added up here. The company with the most points wins! There are separate rankings for the following team sizes (regardless of the size of the company):

All points of all participants of a company are

- < 10 (companies with 1 to 9 participants) < 30 (c. with 10 to 29 participants)
- < 50 (c. with 30 to 49 participants) < 100 (c. with 50 to 99 participants)
- < 200 (c. with 100 to 199 participants)
- > 200 (c. with 200 and more participants)

**MENU OPTION TO SHOW** THE RANKINGS

**DROP-DOWN MENU TO SELECT ACCORDING TO SIZE OF TEAM** (all, under 10, under 30, under 50, under 100, under 200, over 200)

**DROP-DOWN MENU** TO CHOOSE A CATEGORY Here you can choose between the different categories "Individual", "Company" and