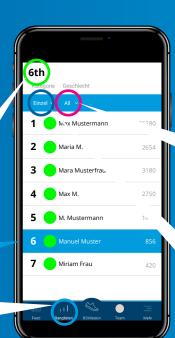

YOUR CURRENT POSITION IN THE **RELEVANT RANKING.** Click to see how many points behind the next place you are.

YOUR CURRENT POINTS TOTAL

**MENU OPTION TO SHOW THE RANKINGS** 

## DROP-DOWN MENU TO SELECT BY GENDER

(all, male, female) If you want to be included in the rankings by gender, you need to update your profile

**DROP-DOWN MENU** TO CHOOSE A CATEGORY Here you can choose between the different categories "Individual", "Company" and

> **MENU OPTION TO SHOW** THE RANKINGS

## **DROP-DOWN MENU** TO CHOOSE A CATEGORY

Here you can choose between the different categories "Individual", "Company" and