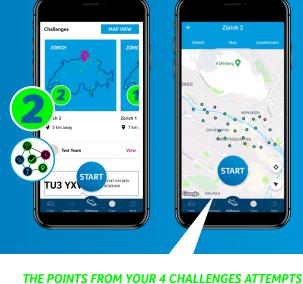

ALL CATEGORIES WILL BE EVALUATED AT A NATIONAL LEVEL. THE CURRENT LEADERBOARDS FOR ALL CATEGORIES CAN ALWAYS BE FOUND DIRECTLY IN THE B2MISSION APP.

We are looking for the most diligent point collectors. In order to appear in the leaderboard, it doesn't matter whether you complete Challenges or use the "Move anywhere" mode: The main thing is that you collect points! All points from your four Challenges attempts and all points from your "Run/Walk/Bike" activities will count towards your score.

awarded. Each kilometre travelled by bike earns

"RUN/WALK" AND "BIKE" ACTIVITIES IN THE **ENTIRE B2MISSION PERIOD.** 

For every kilometre covered by foot, 300 points are 100 points.

The points from your 4 Challenges attempts Each participant can complete a maximum of four Challenges, after which the Challenge mode is no longer available in the app. It does not matter whether the same Challenge is completed four times or whether different Challenges are completed. In addition to the checkpoints, the distance covered within the challenge also increases the points account. Each kilometre covered gives 300 points.