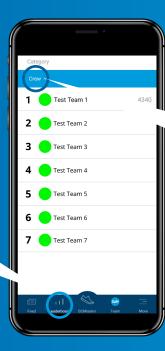

YOUR CURRENT POSITION IN THE **RELEVANT RANKING.** Click to see how many points behind the next place you are.

YOUR CURRENT POINTS TOTAL

**MENU OPTION TO SHOW THE RANKINGS** 

# "INDIVIDUAL" CATEGORY

## DROP-DOWN MENU TO SELECT BY GENDER

(all, male, female) If you want to be included in the rankings by gender, you need to update your profile

**DROP-DOWN MENU** TO CHOOSE A CATEGORY Here you can choose between the different categories "Individual", "Company" and

## **DROP-DOWN MENU** TO CHOOSE A CATEGORY

Here you can choose between the different categories "Individual", "Company" and