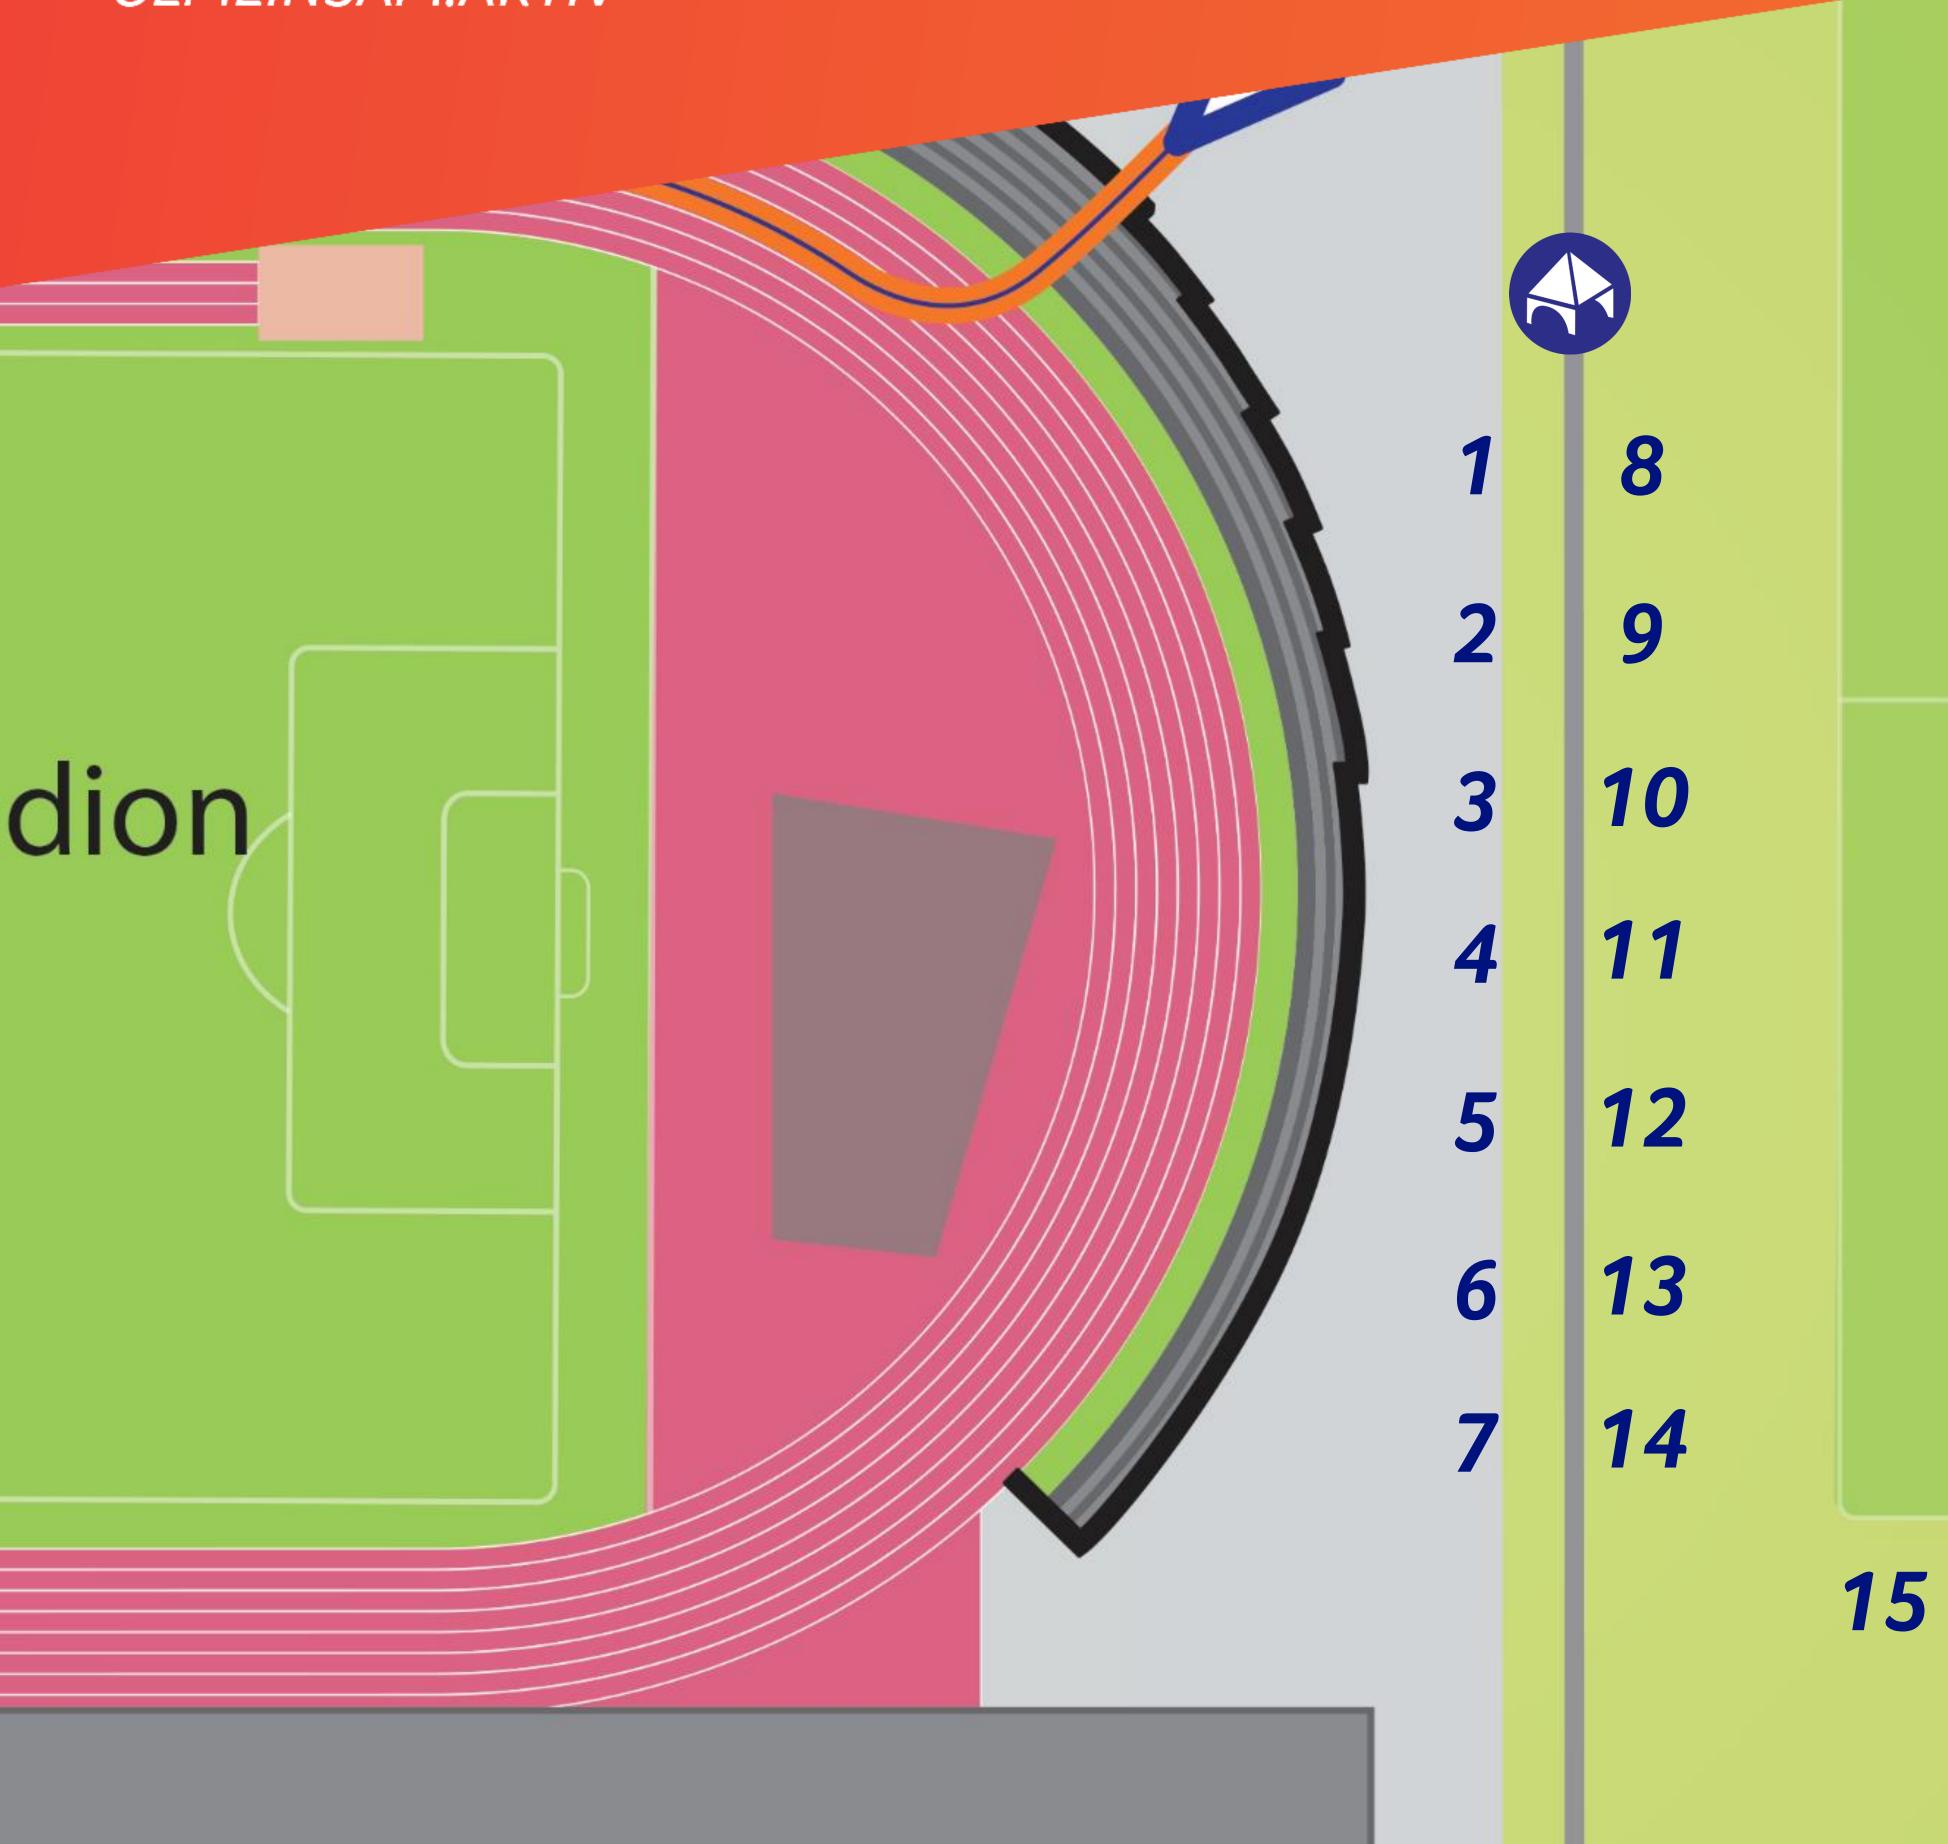

### MEETING POINTS

# 2 3 4 5 6 7 8 9 10 11 12 13 14 15 16 17 18 19 20 21

## Leichtathlet St. Jak

# START

**B2Run** 

| 1 | Noval | rtis AG |
|---|-------|---------|
|   |       |         |

- 2 Alterszentrum im Brüel
- 3 AMAC Aerospace Switzerland AG
- 4 Arxada AG
- 5 Bachem AG
- 6 BASF Schweiz AG
- 7 Bell Schweiz AG

- 8 Bundesamt für Zoll und Grenzsicherheit BAZG
- 9 Getec Park. Swiss AG
- 10 Henkel & Cie. AG
- 11 Hoffmann-La Roche AG
- 12 Institut Straumann
- 13 neues marthastift

14

Siemens Schweiz AG

- 15 SKANAG
- 16 St. Claraspital
- 17 Thermo Fisher Scientific
- 18 Universität Basel
- 19 Universitätsspital Basel
- 20 UPS (Schweiz) AG
- 21 Weita AG